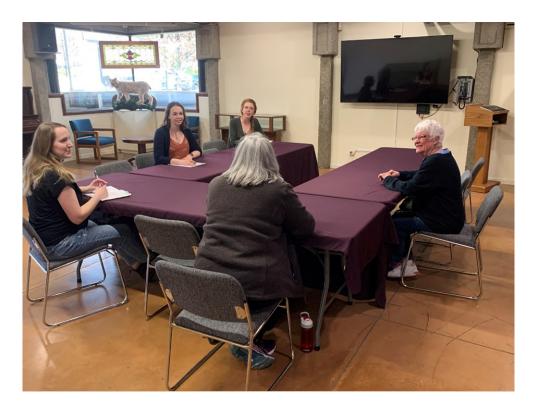

#### Venue features:

- Meeting Space
- Plastic tables (rectangular, round and square)
- Chairs with padded seats
- 65" TV with HDMI connection
- Podium
- Wi-Fi internet access
- Non-smoking facility
- Wheelchair accessible venue
- 100-person capacity
- Non-commercial kitchen
- Centrally located downtown Vernon