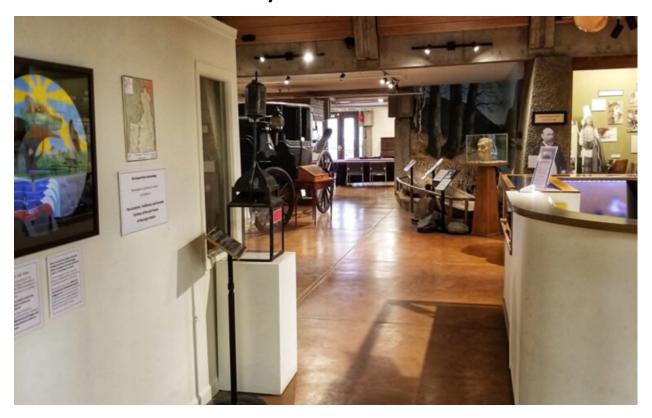

### **Facility Rental Information**

Located in scenic downtown Vernon, BC, The Museum & Archives of Vernon (MAV) offers a unique and charming venue for your next event.

The MAV is a desirable location for many types of events such as public presentations and workshops, family and holiday celebrations, musical events, and corporate team-building.

#### Venue features:

- Meeting Space
- Plastic tables (rectangular, round and square)
- Chairs with padded seats
- 65" TV with HDMI connection
- Podium
- Wi-Fi internet access
- Non-smoking facility
- Wheelchair accessible venue
- 100-person capacity
- Non-commercial kitchen
- Centrally located downtown Vernon